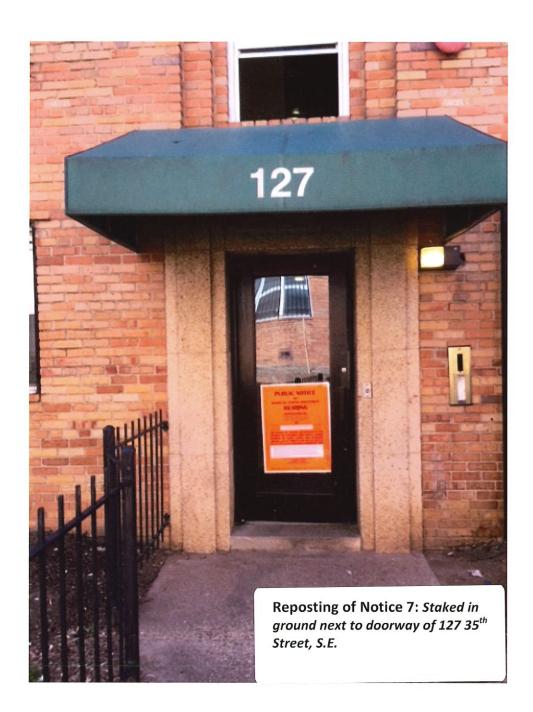

SIGN #7

Location: Staked in ground next to doorway of 127 35<sup>th</sup> Street, S.E.

Initially Posted on Tuesday, February 20, 2018

| DATE CHECKED       | DATE REPLACED | IF REPLACED, WAS PHOTO TAKEN, PRINTED OUT AND LABELED WITH DATE OF REPOSTING? |
|--------------------|---------------|-------------------------------------------------------------------------------|
| Sunday, 02/25/2018 | N/A           |                                                                               |
| Friday, 03/02/2018 | 03/03/2018    | Yes – taped to door of 127 <sup>th</sup> 35 <sup>th</sup> Street, S.E.        |
|                    |               |                                                                               |
|                    |               |                                                                               |
|                    |               |                                                                               |
|                    |               |                                                                               |
|                    |               |                                                                               |
| ı                  |               |                                                                               |
|                    |               |                                                                               |
|                    |               |                                                                               |
|                    |               |                                                                               |
|                    |               |                                                                               |
|                    |               |                                                                               |
|                    |               |                                                                               |
|                    |               |                                                                               |
|                    |               |                                                                               |
|                    |               |                                                                               |