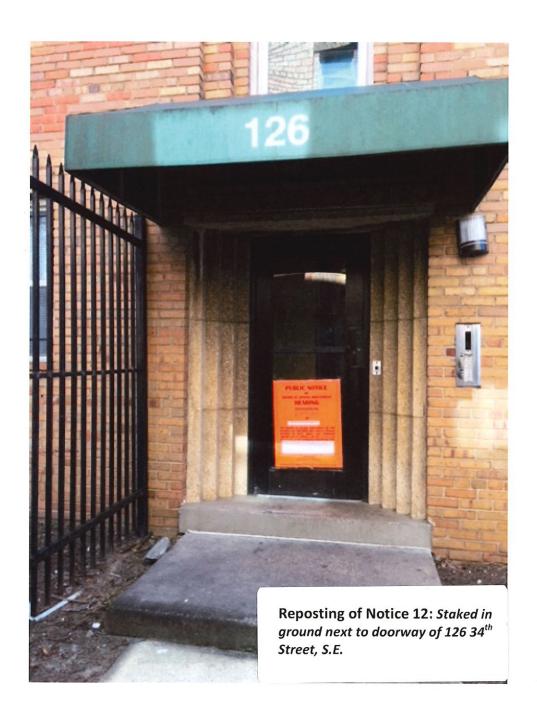

## <u>SIGN #12</u>

Location: Staked in ground next to doorway of 126 34th Street, S.E. Initially Posted on Tuesday, February 20, 2018

| DATE CHECKED       | DATE REPLACED | IF REPLACED, WAS PHOTO TAKEN, PRINTED OUT AND LABELED WITH |
|--------------------|---------------|------------------------------------------------------------|
| Sunday, 02/25/2018 | N/A           |                                                            |
| Friday, 03/02/2018 | 03/03/2018    | Yes – taped to door of 126 34 <sup>th</sup> Street, S.E.   |
|                    |               |                                                            |
|                    |               |                                                            |
|                    |               |                                                            |
|                    |               |                                                            |
|                    |               |                                                            |
|                    |               |                                                            |
|                    |               |                                                            |
|                    |               |                                                            |
|                    |               |                                                            |
|                    |               |                                                            |
|                    |               |                                                            |
|                    | , ,           |                                                            |
|                    |               |                                                            |
|                    |               |                                                            |
|                    |               |                                                            |
|                    |               |                                                            |