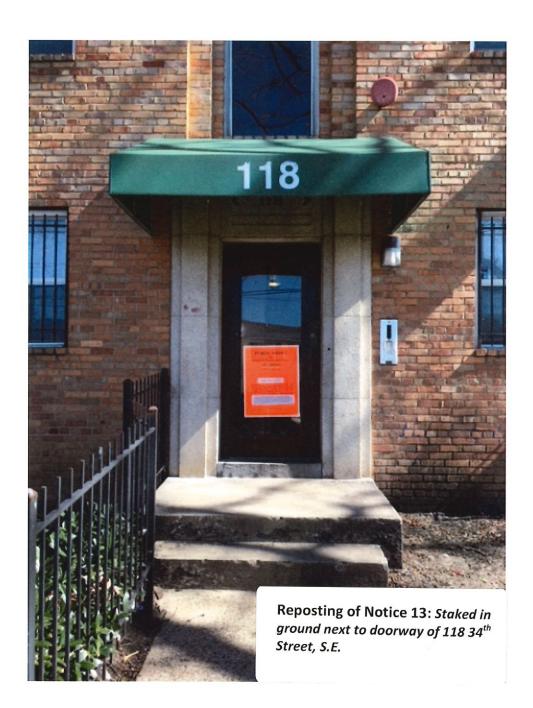

\_

**SIGN** #13

Location: Staked in ground next to doorway of 118 34<sup>th</sup> Street, S.E. Initially Posted on Tuesday, February 20, 2018

| DATE CHECKED       | DATE REPLACED | IF REPLACED, WAS PHOTO TAKEN, PRINTED OUT AND LABELED WITH DATE OF REPOSTING? |
|--------------------|---------------|-------------------------------------------------------------------------------|
| Sunday, 02/25/2018 | N/A           |                                                                               |
| Friday, 03/02/2018 | 03/03/2018    | Yes – taped to door of 118 34 <sup>th</sup> Street, S.E.                      |
|                    | 9             |                                                                               |
|                    |               |                                                                               |
|                    |               |                                                                               |
|                    |               |                                                                               |
|                    |               |                                                                               |
|                    |               |                                                                               |
|                    |               |                                                                               |
|                    | 2             |                                                                               |
|                    | -             |                                                                               |
|                    |               |                                                                               |
|                    |               |                                                                               |
|                    |               |                                                                               |
|                    |               |                                                                               |
|                    |               |                                                                               |
| 59                 |               |                                                                               |
|                    |               |                                                                               |
|                    |               |                                                                               |
|                    |               |                                                                               |
|                    |               |                                                                               |
|                    |               |                                                                               |
|                    |               |                                                                               |
|                    |               |                                                                               |
|                    |               |                                                                               |